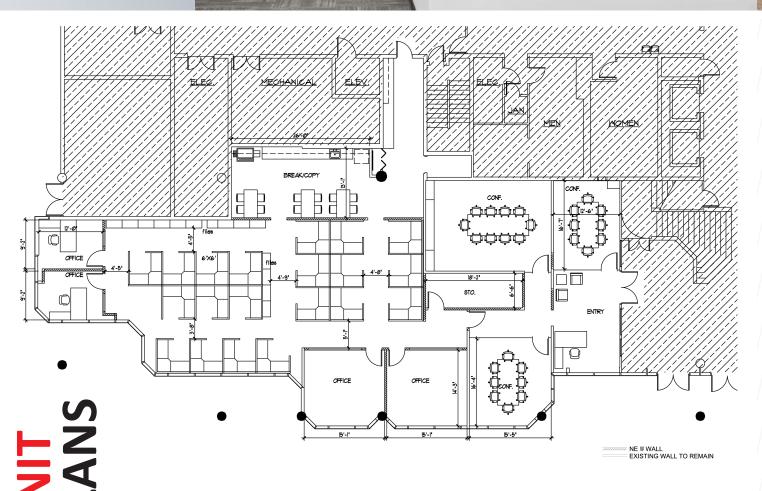

# UNIT 101 4,895 SqFt. Class "A" office space at Cypress Executive Center, a 6-story office building.