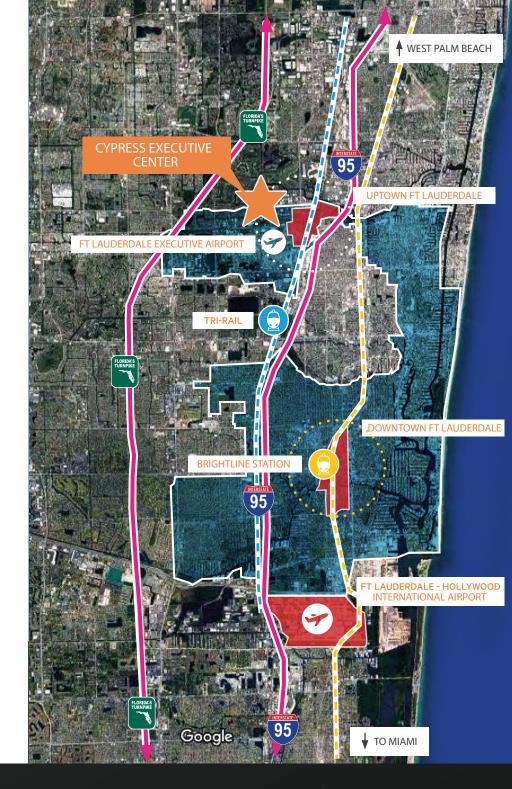

### **LOCATION**

The Cypress Creek Mobility
Hub, located off I-95 and
Cypress Creek Road, is
Broward County's second
largest commercial district
and home to the Tri-Rail
Station, Tri-Rail shuttles, and
Broward County Transit bus
service.

The Uptown Business District, employs over 70,000 people and is home to prominent firms such as Microsoft, Hotwire, and Citrix.