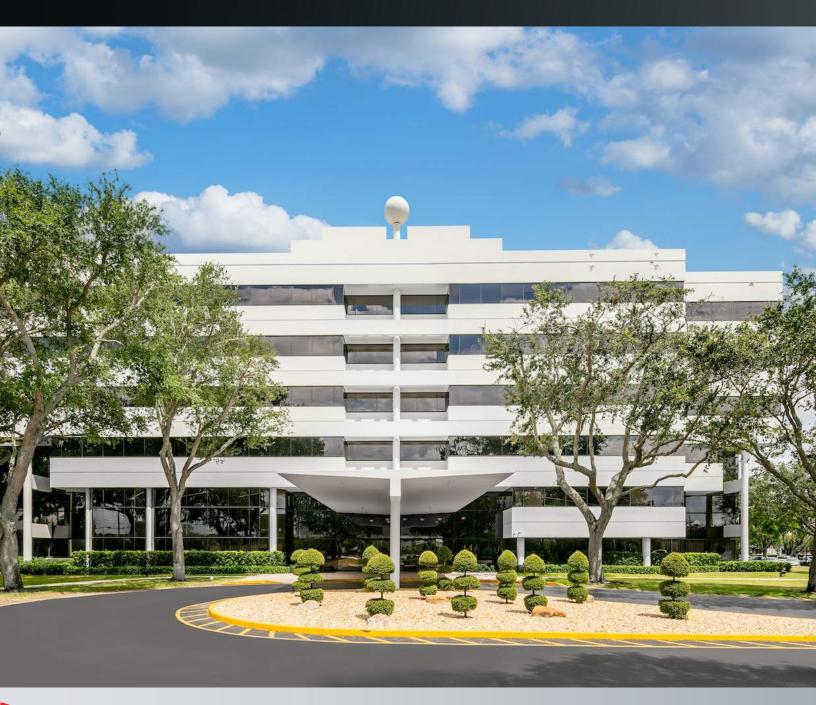

## **NEWLY RENOVATED**

1901 W. Cypress Creek Road Fort Lauderdale, FL

# UNIT 500 9,378 SqFt. Class "A" office space at Cypress Executive Center, a 6-story office building.

# PROPERTY HIGHLIGHTS

- » Recently renovated building with a tenant amenity center
- » Full Floor available ±25,000 SF
- » Short distance to retail, dining and gym.
- » All suites have Individual control of A/C and Electric
- » Easy access to I-95 and The Florida Turnpike