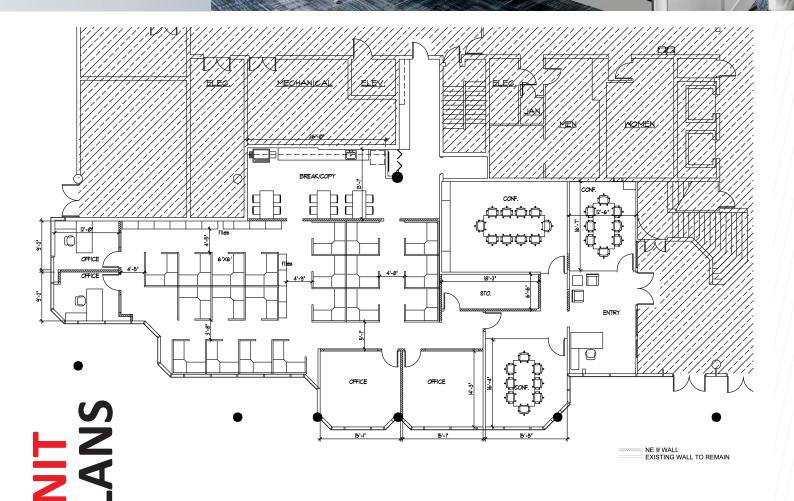

# UNIT 500 9,378 SqFt. Class "A" office space at Cypress Executive Center, a 6-story office building.