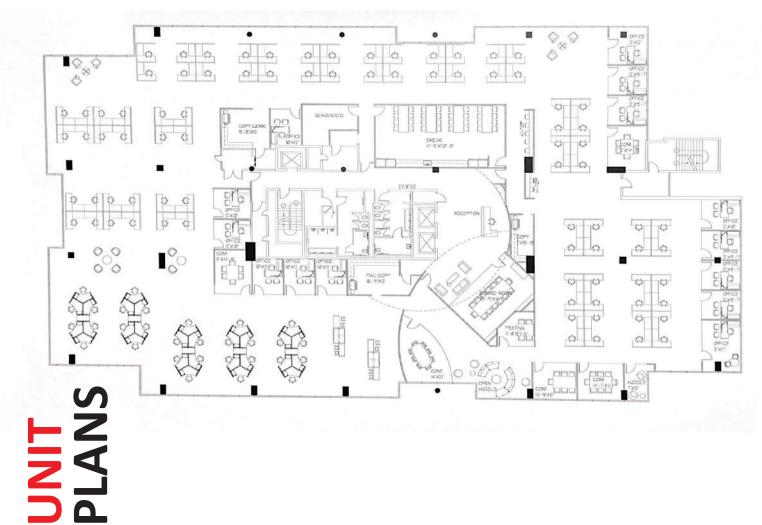

#### NEWLY RENOVATED



1901 W. Cypress Creek Road Fort Lauderdale, FL

FOR LEASE

www.cypresscorporatecenter.com

# UNIT 502





## PROPERTY HIGHLIGHTS

- » Signage Available
- » Recently renovated building with a tenant amenity center
- » Large efficient floor plates
- » Full Floor available ±25,000 SF
- » Short distance to retail, dining and banking amenities



- » Easy access to I-95 and The Florida Turnpike
- » Ideally situated on the bus TriRail line adjacent to Fort Lauderdale Executive Airport
- » On-site property management
- » ±6.0/1,000 Parking Ratio
- » Rental Rate: \$15.00 NNN
- » Estimated Operating Expenses: \$12.00 PSF

### LOCATION

The Cypress Creek Mobility Hub, located off I-95 and Cypress Creek Road, is Broward County's second largest commercial district and home to the Tri-Rail Station, Tri-Rail shuttles, and Broward County Transit bus service.

The Uptown Business District, employs over 70,0