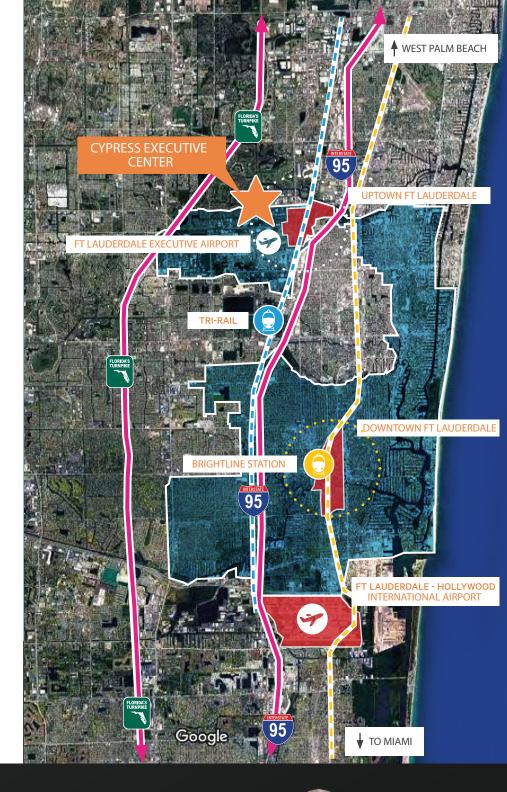

### LOCATION

The Cypress Creek Mobility Hub, located off I-95 and Cypress Creek Road, is Broward County's second largest commercial district and home to the Tri-Rail Station, Tri-Rail shuttles, and Broward County Transit bus service.

The Uptown Business District, employs over 70,000 people and is home to prominent firms such as Microsoft, Hotwire, and Citrix.