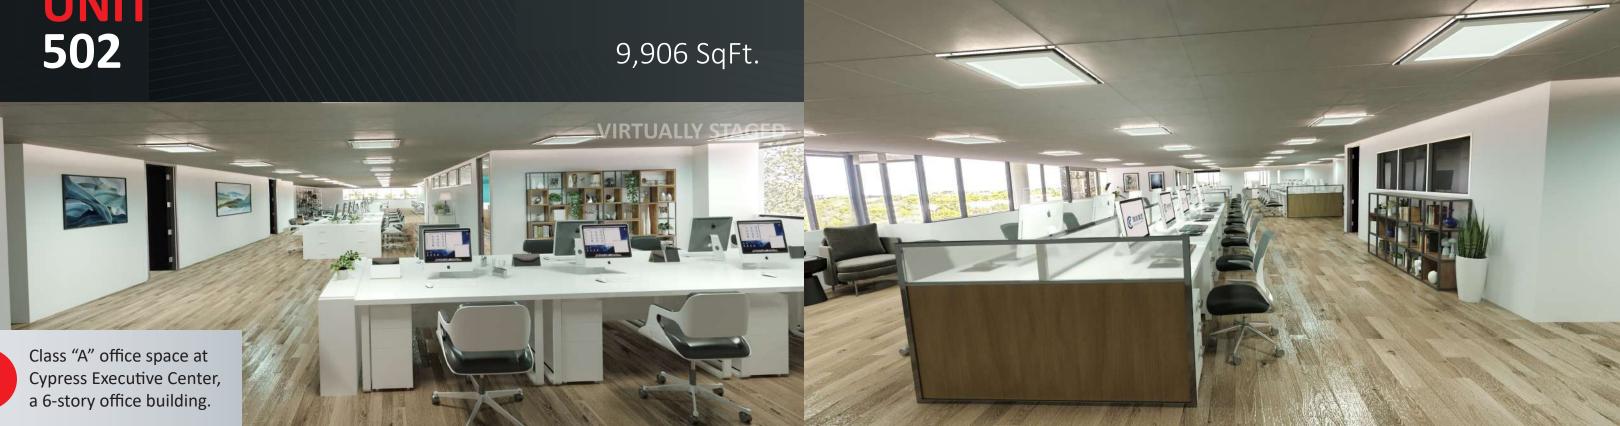

# UNIT 502

## PROPERTY HIGHLIGHTS

- » Signage Available
- » Recently renovated building with a tenant amenity center
- » Large efficient floor plates
- » Full Floor available ±25,000 SF
- » Short distance to retail, dining and banking amenities